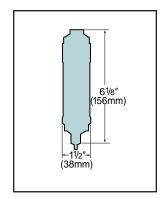

## Model 550 Part No. 401476

## Air Chamber

- For use on convectors which are not provided with built-in air chambers or air collection fittings
- · Brass construction.
- ¼" (8mm) NPT straight shank connection tapped at the top for ½" (4mm) NPT connection
- 6 cubic inch (98.3cm) volume
- Maximum water pressure 100 psig (6.9 bar)
- Maximum steam pressure 25 psig (1.7 bar)